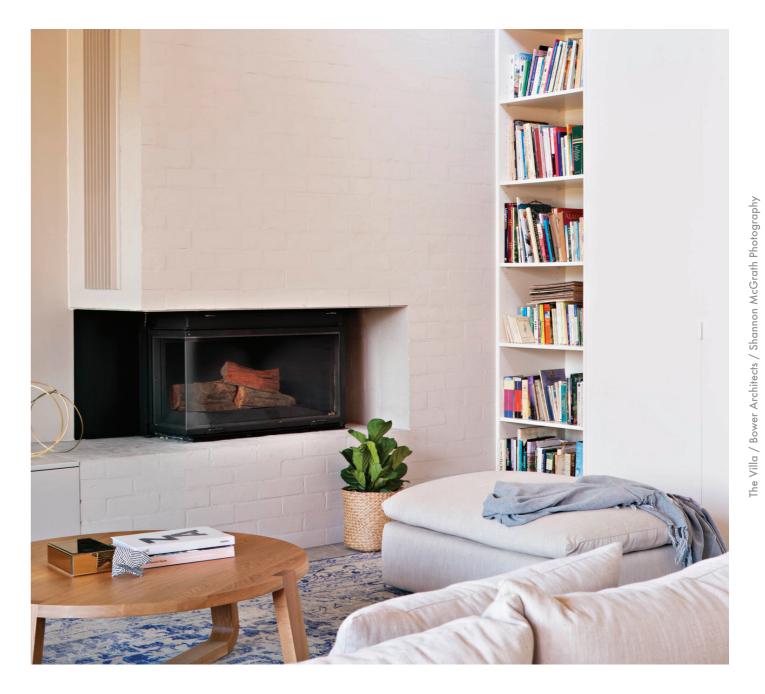

I can still recall my first impression of a Cheminées Philippe fireplace. It was not in fact as one normally sees it imbedded in a wall in somebody's living room, but in fact it was browsing through technical literature and seeing the magnificent structure that the entire fireplace actually is. It appears so very French in its wonderful quilted cast iron and its very French guillotine process that operates the door on many models. I was transfixed by its technology that seemed somehow ancient but also very contemporary and in our first use of it, exposed it utterly and designed a whole wall around the revealing of this remarkable piece of French industrial design.

Ever since then we've never tended to conceal these fireplaces but expose them in their complete operation in full view in many living rooms over many projects. In some they even take centre place with a steel surround that we designed that finds a common language between our architectural response to a specific project and the powerful aesthetic of these remarkable fireplaces.