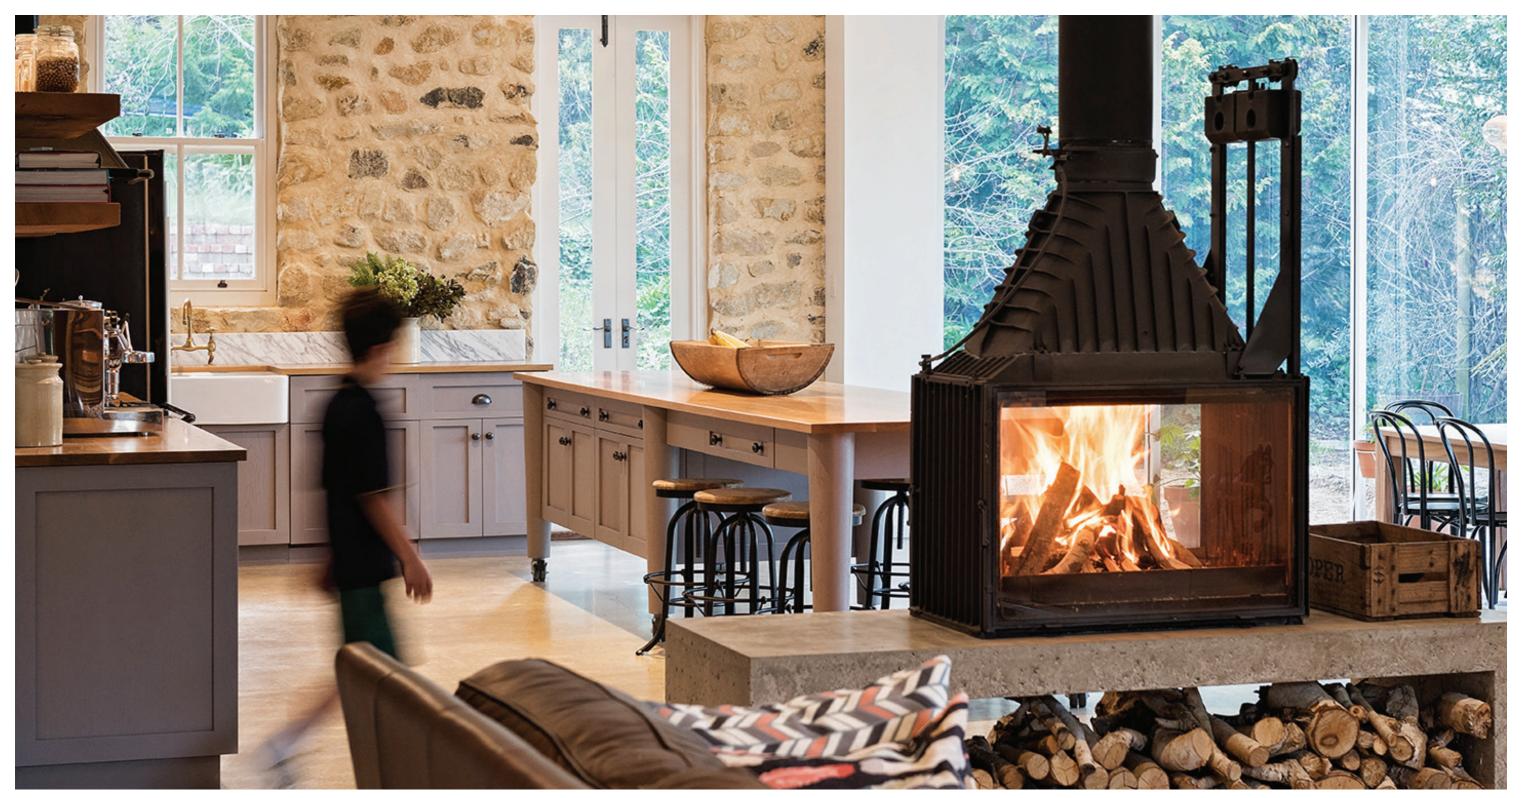

RADIANTE
DOUBLE SIDED WOOD FIREPLACES

A double sided fireplace is a functional, beautiful centrepiece that will become the social heart of your home. With Cheminees Philippe's choice of stylish multi-view fireplaces you can extend the enjoyment of a beautiful cosy log fire to more than one living space. An impressive combination of cast iron and glass, these fireplaces are perfect to divide a space and heat a large area whilst still maintaining a light open visual flow between the spaces. Conceived and designed with flexibility in mind, this range of double sided fireplaces also function beautifully as an indoor/outdoor fireplace.

## RADIANTE / 846 2V

Captivate and warm two living spaces with this modern double sided fireplace. Whether featured as a stand alone centrepiece or built into a dividing wall, there is no end to the amazing designs the Radiante 846 2V fireplace presents. Beautifully crafted featuring two dual opening doors for open fire and high efficiency slow combustion heating, this fireplace is the perfect see-through statement piece to captivate and warm two living spaces.

Create the wow factor with a striking see-through fireplace that performs superbly as an open fire or slow combustion heater. Featuring a fabulous wide view of the flames and excellent warmth created by its solid cast iron and steel firebox, the Radiante 1001 DF is a modern double sided fireplace to add an enchanting, value added ambience. Place in the centre of a large living space or locate in a dividing wall between two rooms, you'll appreciate the perfect linear styling of this chic fireplace for crafting thoroughly contemporary hearth designs.