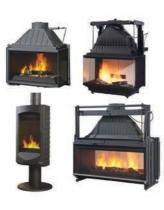

#### **HEATING SOLUTIONS & DESIGN**

Cheminees Philippe's diverse range of fireplaces are revered for their uniqueness and excellent heating ability, emitting a natural warmth capable of heating small to large open spaces. Their large selection of single, multiview and freestanding designer fireboxes provide versatile options to integrate into any new architecturally designed space, renovation or refurbishment of an existing fireplace.