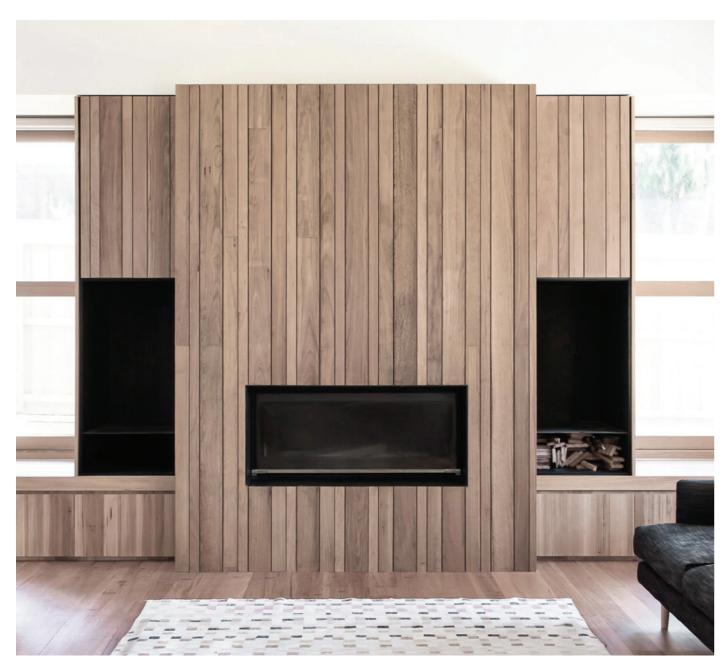

I can still recall my first impression of a Cheminées Philippe fireplace. It was not in fact as one normally sees it imbedded in a wall in somebody's living room, but in fact it was browsing through technical literature and seeing the magnificent structure that the entire fireplace actually is. It appears so very French in its wonderful quilted cast iron and its very French guillotine process that operates the door on many models. I was transfixed by its technology that seemed somehow ancient but also very contemporary and in our first use of it, exposed it utterly and designed a whole wall around the revealing of this remarkable piece of French industrial design.

Ever since then we've never tended to conceal these fireplaces but expose them in their complete operation in full view in many living rooms over many projects. In some they even take centre place with a steel surround that we designed that finds a common language between our architectural response to a specific project and the powerful aesthetic of these remarkable fireplaces.

It's been a long term relationship and continues, the latest being in my own home here in Melbourne.

rchite ್ಷ

WEIGHT