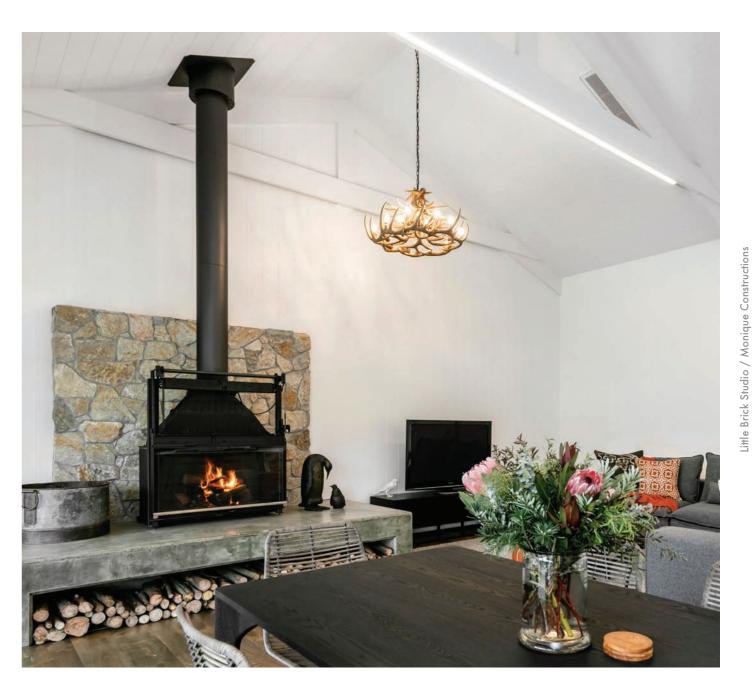

I can still recall my first impression of a Cheminées Philippe fireplace. It was not in fact as one normally sees it imbedded in a wall in somebody's living room, but in fact it was browsing through technical literature and seeing the magnificent structure that the entire fireplace actually is. It appears so very French in its wonderful quilted cast iron and its very French guillotine process that operates the door on many models. I was transfixed by its technology that seemed somehow ancient but also very contemporary and in our first use of it, exposed it utterly and designed a whole wall around the revealing of this remarkable piece of French industrial design.

Ever since then we've never tended to conceal these fireplaces but expose them in their complete operation in full view in many living rooms over many projects. In some they even take centre place with a steel surround that we designed that finds a common language between our architectural response to a specific project and the powerful aesthetic of these remarkable fireplaces.

It's been a long term relationship and continues, the latest being in my own home here in Melbourne.

rchite ್ಷ

WEIGHT