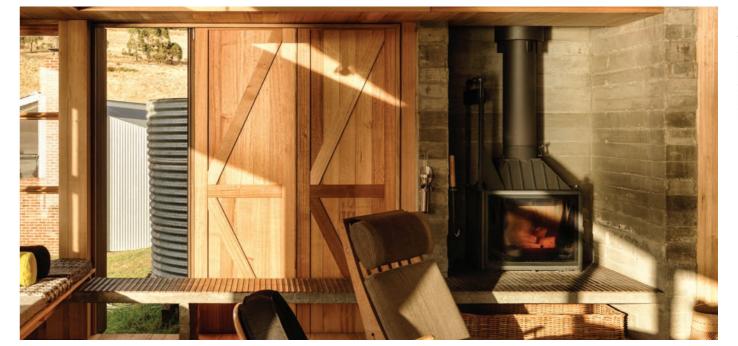

I can still recall my first impression of a Cheminées Philippe fireplace. It was not in fact as one normally sees it imbedded in a wall in somebody's living room, but in fact it was browsing through technical literature and seeing the magnificent structure that the entire fireplace actually is. It appears so very French in its wonderful quilted cast iron and its very French guillotine process that operates the door on many models. I was transfixed by its technology that seemed somehow ancient but also very contemporary and in our first use of it, exposed it utterly and designed a whole wall around the revealing of this remarkable piece of French industrial design.

Ever since then we've never tended to conceal these fireplaces but expose them in their complete operation in full view in many living rooms over many projects. In some they even take centre place with a steel surround that we designed that finds a common language between our architectural response to a specific project and the powerful aesthetic of these remarkable fireplaces.

It's been a long term relationship and continues, the latest being in my own home here in Melbourne.

rchite ್ಷ

WEIGHT