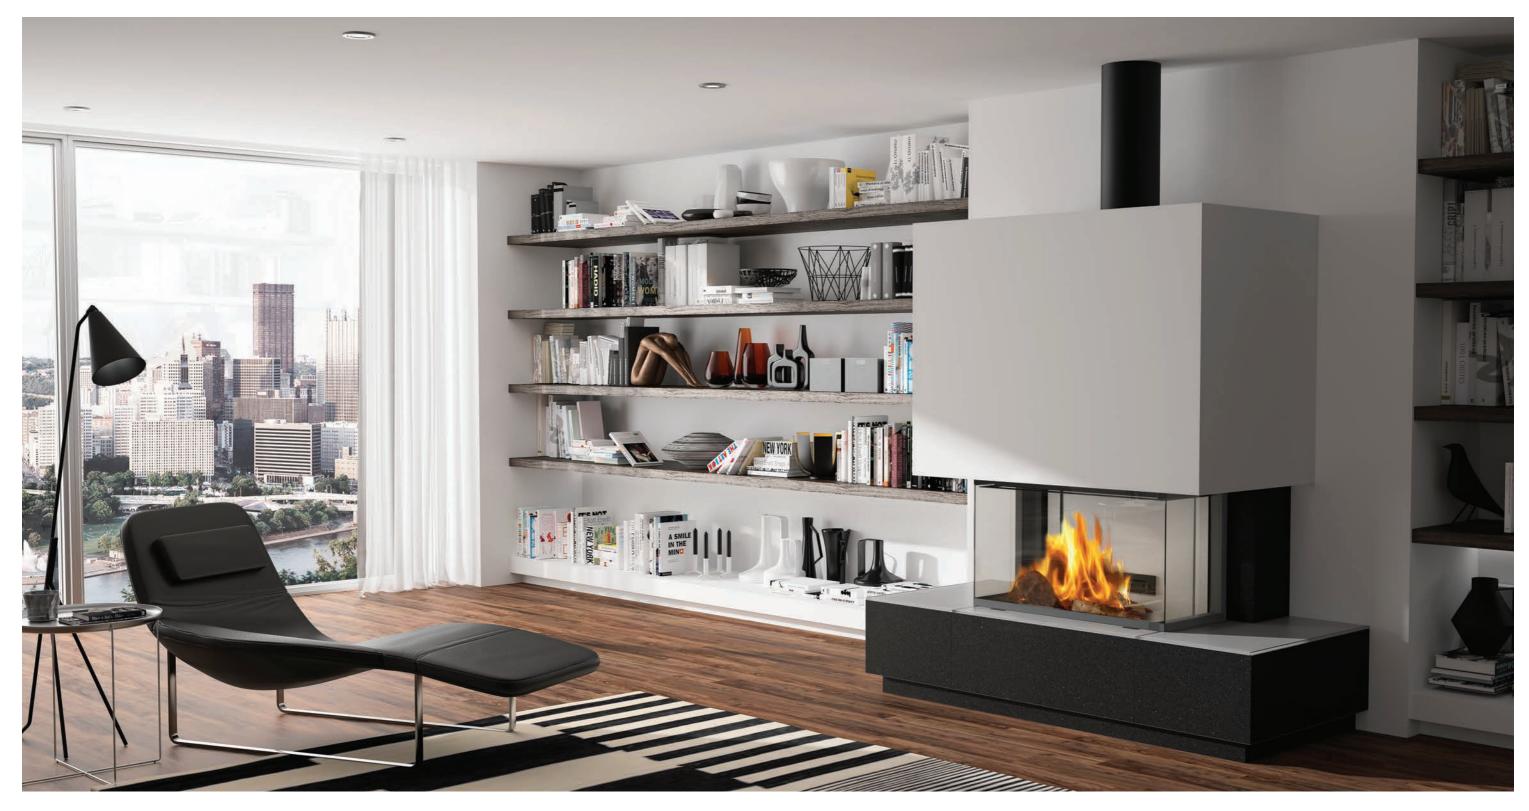

#### **HEATING SOLUTIONS & DESIGN**

Cheminees Philippe's diverse range of fireplaces are revered for their uniqueness and excellent heating ability, emitting a natural warmth capable of heating small to large open spaces. Their large selection of single, multiview and freestanding designer fireboxes provide versatile options to integrate into any new architecturally designed space, renovation or refurbishment of an existing fireplace.

RADIANTE
DOUBLE SIDED WOOD FIREPLACES

A double sided fireplace is a functional, beautiful centrepiece that will become the social heart of your home. With Cheminees Philippe's choice of stylish multi-view fireplaces you can extend the enjoyment of a beautiful cosy log fire to more than one living space. An impressive combination of cast iron and glass, these fireplaces are perfect to divide a space and heat a large area whilst still maintaining a light open visual flow between the spaces. Conceived and designed with flexibility in mind, this range of double sided fireplaces also function beautifully as an indoor/outdoor fireplace.