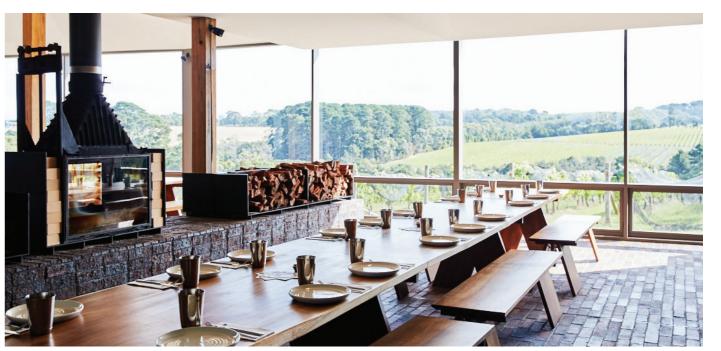

I can still recall my first impression of a Cheminées Philippe fireplace. It was not in fact as one normally sees it imbedded in a wall in somebody's living room, but in fact it was browsing through technical literature and seeing the magnificent structure that the entire fireplace actually is. It appears so very French in its wonderful quilted cast iron and its very French guillotine process that operates the door on many models. I was transfixed by its technology that seemed somehow ancient but also very contemporary and in our first use of it, exposed it utterly and designed a whole wall around the revealing of this remarkable piece of French industrial design.

Ever since then we've never tended to conceal these fireplaces but expose them in their complete operation in full view in many living rooms over many projects. In some they even take centre place with a steel surround that we designed that finds a common language between our architectural response to a specific project and the powerful aesthetic of these remarkable fireplaces.

It's been a long term relationship and continues, the latest being in my own home here in Melbourne.

rchite ್ಷ

WEIGHT