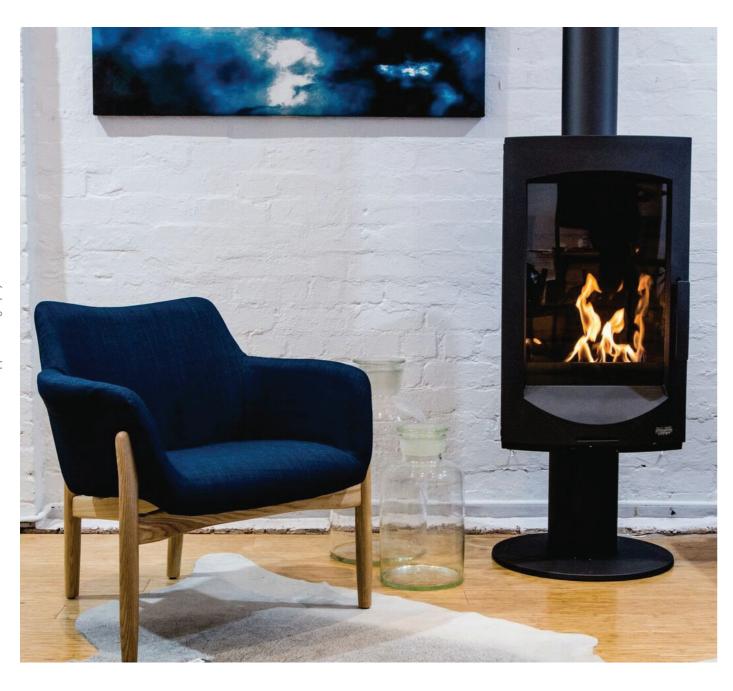

#### HORAMA

Designed to outlast trends the understated style of the Horama sets the perfect stage for beautiful fireside solutions. Boasting a finely crafted, durable cast iron body in a minimalist style, it's a powerful performer delivering a super-efficient, slow combustion radiant warmth and an irresistible, glorious flame through its impressive wide glass door. With bold aesthetics, the Horama knows how to sit on the hearth with soul and style.