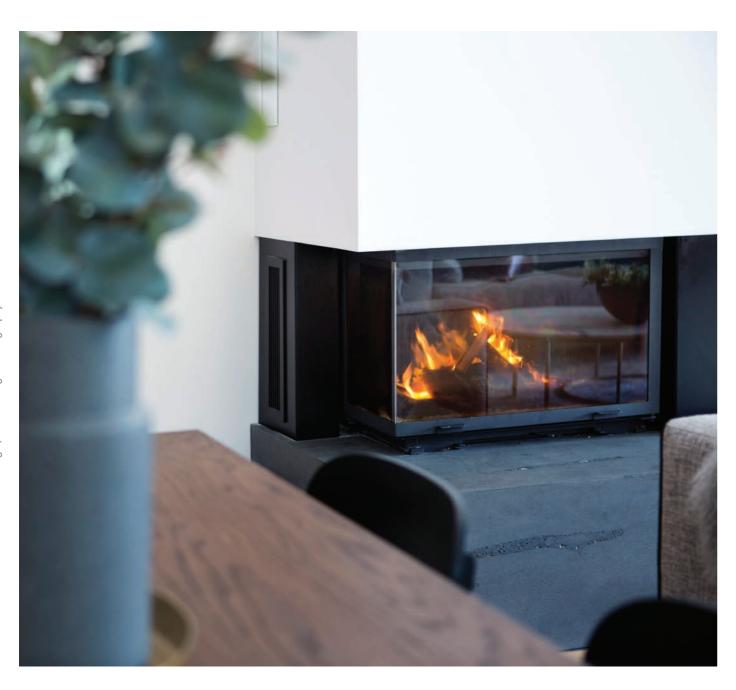

## RADIANTE / 747

The hero of the living room is innovation and aesthetics all rolled into one and our Radiante 747 ticks all the boxes. Effortlessly elegant in a traditional style but with a modern twist, this stunning fireplace adds a vibrant ambience and a homely atmosphere to any living space. A combination of unsurpassed quality and design, including the adaptable dual opening door system, makes this fireplace the perfect complement and value added feature to any interior.