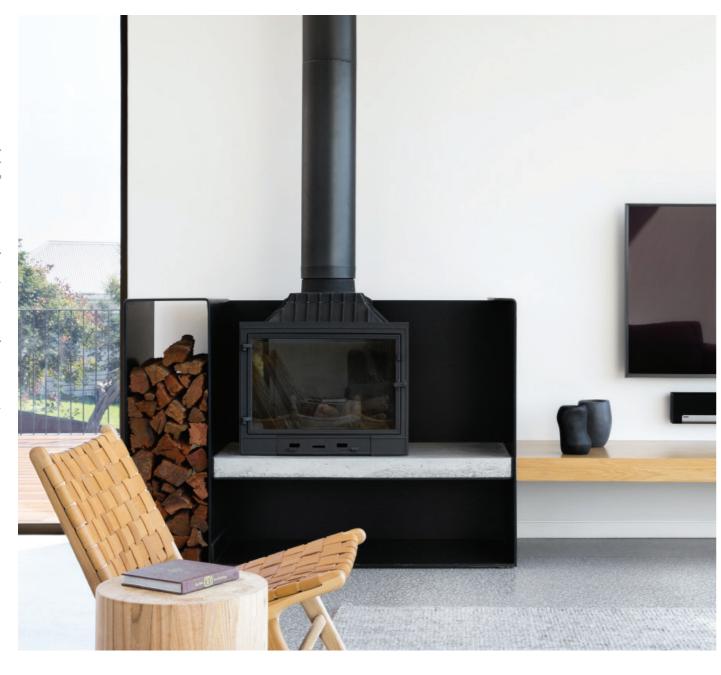

#### **HEATING SOLUTIONS & DESIGN**

Cheminees Philippe's diverse range of fireplaces are revered for their uniqueness and excellent heating ability, emitting a natural warmth capable of heating small to large open spaces. Their large selection of single, multiview and freestanding designer fireboxes provide versatile options to integrate into any new architecturally designed space, renovation or refurbishment of an existing fireplace.

RADIANTE FREESTANDING SERIES Add a natural aesthetic statement to a room with the bold angular designs and balanced form of Cheminees Philippe's freestanding fireplaces. These robust beautifully crafted, fireplaces have great design merit for any style of home and are the perfect choice for high ceiling warehouse style rooms and in front of large windows with panoramic views. Made of pure cast iron the fireboxes radiate a steady and impressive warmth, with additional heat generated from the exposed flue. Versatile and bold, these freestanding fireplaces will make the perfect feature in any inner city or rural setting.