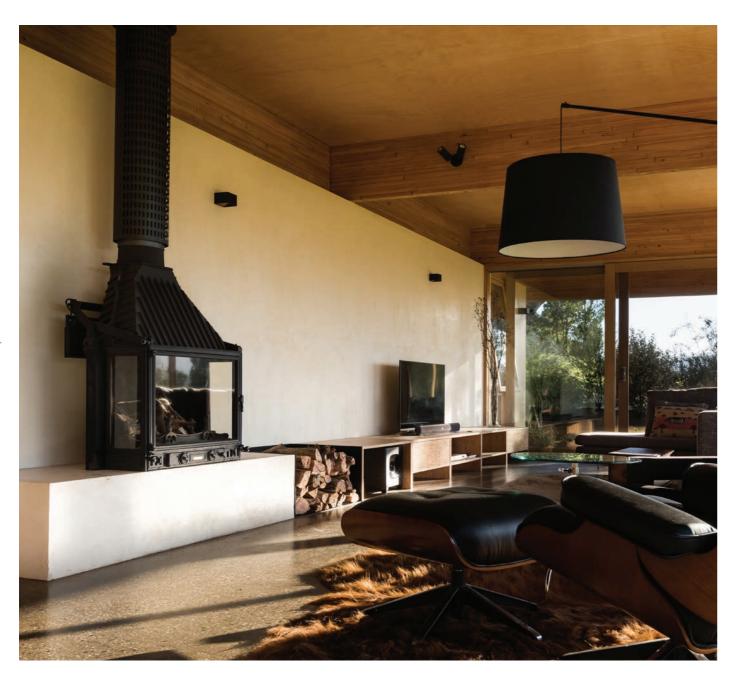

RADIANTE FREESTANDING SERIES Add a natural aesthetic statement to a room with the bold angular designs and balanced form of Cheminees Philippe's freestanding fireplaces. These robust beautifully crafted, fireplaces have great design merit for any style of home and are the perfect choice for high ceiling warehouse style rooms and in front of large windows with panoramic views. Made of pure cast iron the fireboxes radiate a steady and impressive warmth, with additional heat generated from the exposed flue. Versatile and bold, these freestanding fireplaces will make the perfect feature in any inner city or rural setting.

#### HORAMA

Designed to outlast trends the understated style of the Horama sets the perfect stage for beautiful fireside solutions. Boasting a finely crafted, durable cast iron body in a minimalist style, it's a powerful performer delivering a super-efficient, slow combustion radiant warmth and an irresistible, glorious flame through its impressive wide glass door. With bold aesthetics, the Horama knows how to sit on the hearth with soul and style.