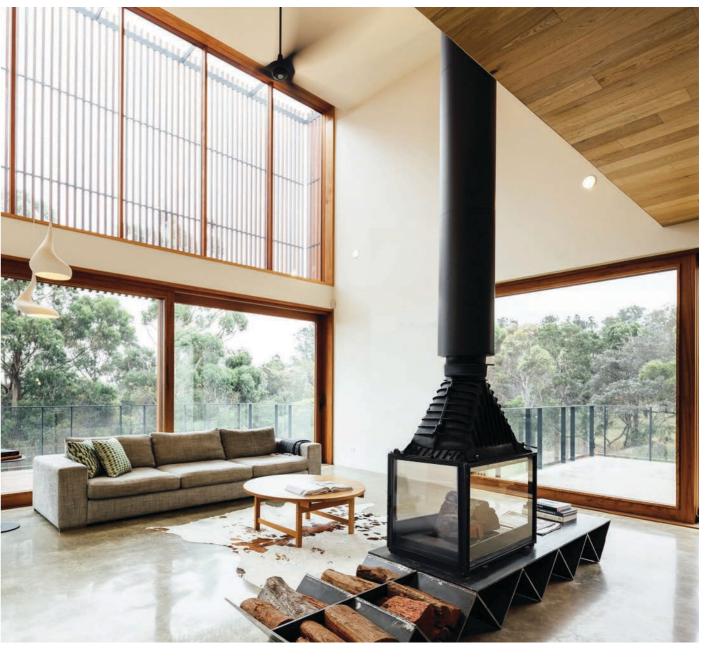

I can still recall my first impression of a Cheminées Philippe fireplace. It was not in fact as one normally sees it imbedded in a wall in somebody's living room, but in fact it was browsing through technical literature and seeing the magnificent structure that the entire fireplace actually is. It appears so very French in its wonderful quilted cast iron and its very French guillotine process that operates the door on many models. I was transfixed by its technology that seemed somehow ancient but also very contemporary and in our first use of it, exposed it utterly and designed a whole wall around the revealing of this remarkable piece of French industrial design.

Ever since then we've never tended to conceal these fireplaces but expose them in their complete operation in full view in many living rooms over many projects. In some they even take centre place with a steel surround that we designed that finds a common language between our architectural response to a specific project and the powerful aesthetic of these remarkable fireplaces.

It's been a long term relationship and continues, the latest being in my own home here in Melbourne.

rchite ್ಷ

WEIGHT