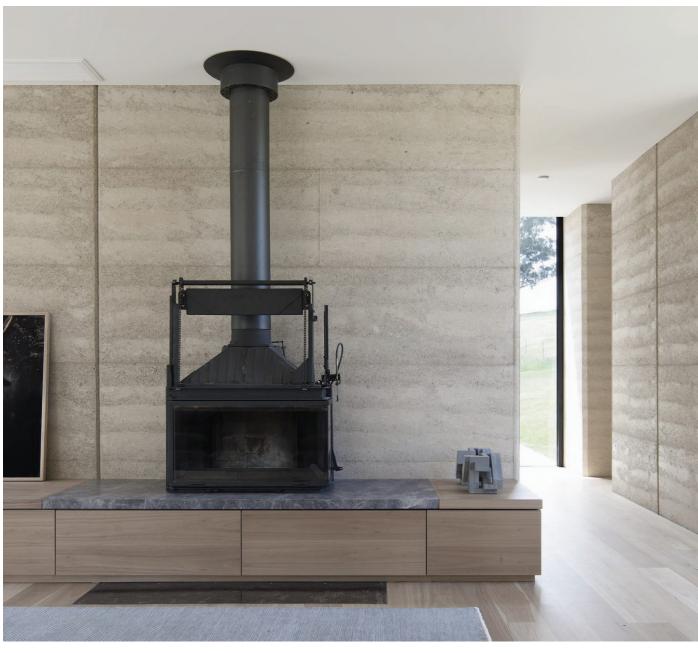

10

The social heart of the home is by the fireside and the Radiante 800 knows how to entice you with its understated elegance and wide view of the flames. The beautiful scope of this fireplace will fit effortlessly into any classic or modern setting as a stand-alone fireplace or equally charming encased in a masonry hearth design. When it comes to fireside aesthetics the Radiante 800 is a natural beauty with all the attributes to create beautiful and efficient solid fuel heating solutions.

HEAT OUTPUT

LATERAL & VERTICAL

WEIGHT

y"

Precision engineering is at the forefront of this impressive and robust fireplace. The bold design of the Radiante 844 is well conceived and blends easily into modern or traditional interiors. With an imposing heating ability capable of effortlessly warming large living spaces as well as a large dual opening glass door to highlight the beautiful flames, add beauty and energy to your living space with a fireplace with real character.