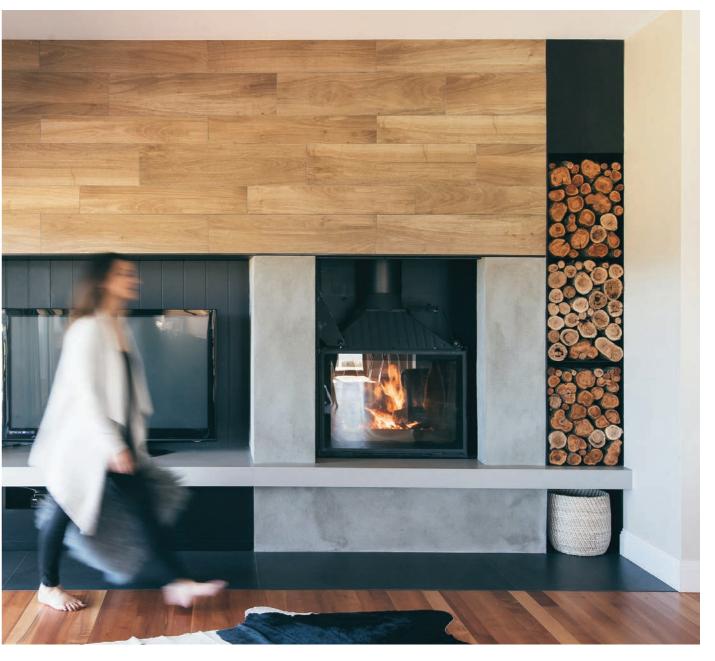

## RADIANTE / 846 3V

A complete package of desirable aesthetics and wonderful heat, the Radiante 846 3V has a generous firebox to provide excellent heat and a wonderful see thru vista through it's almost frameless glass doors. This versatile firebox has the flexibility to be used as a subtle room divider that offers transparency between the spaces, adding a sense of luxury and comfort. The perfect pairing in any open planned living space and your answer to contemporary bespoke hearth design.