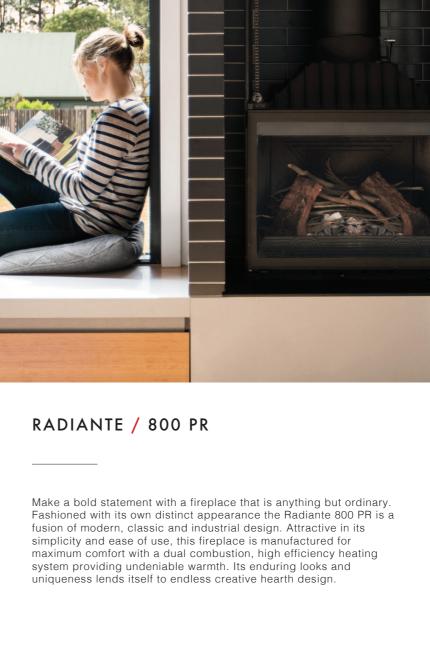

10

The social heart of the home is by the fireside and the Radiante 800 knows how to entice you with its understated elegance and wide view of the flames. The beautiful scope of this fireplace will fit effortlessly into any classic or modern setting as a stand-alone fireplace or equally charming encased in a masonry hearth design. When it comes to fireside aesthetics the Radiante 800 is a natural beauty with all the attributes to create beautiful and efficient solid fuel heating solutions.