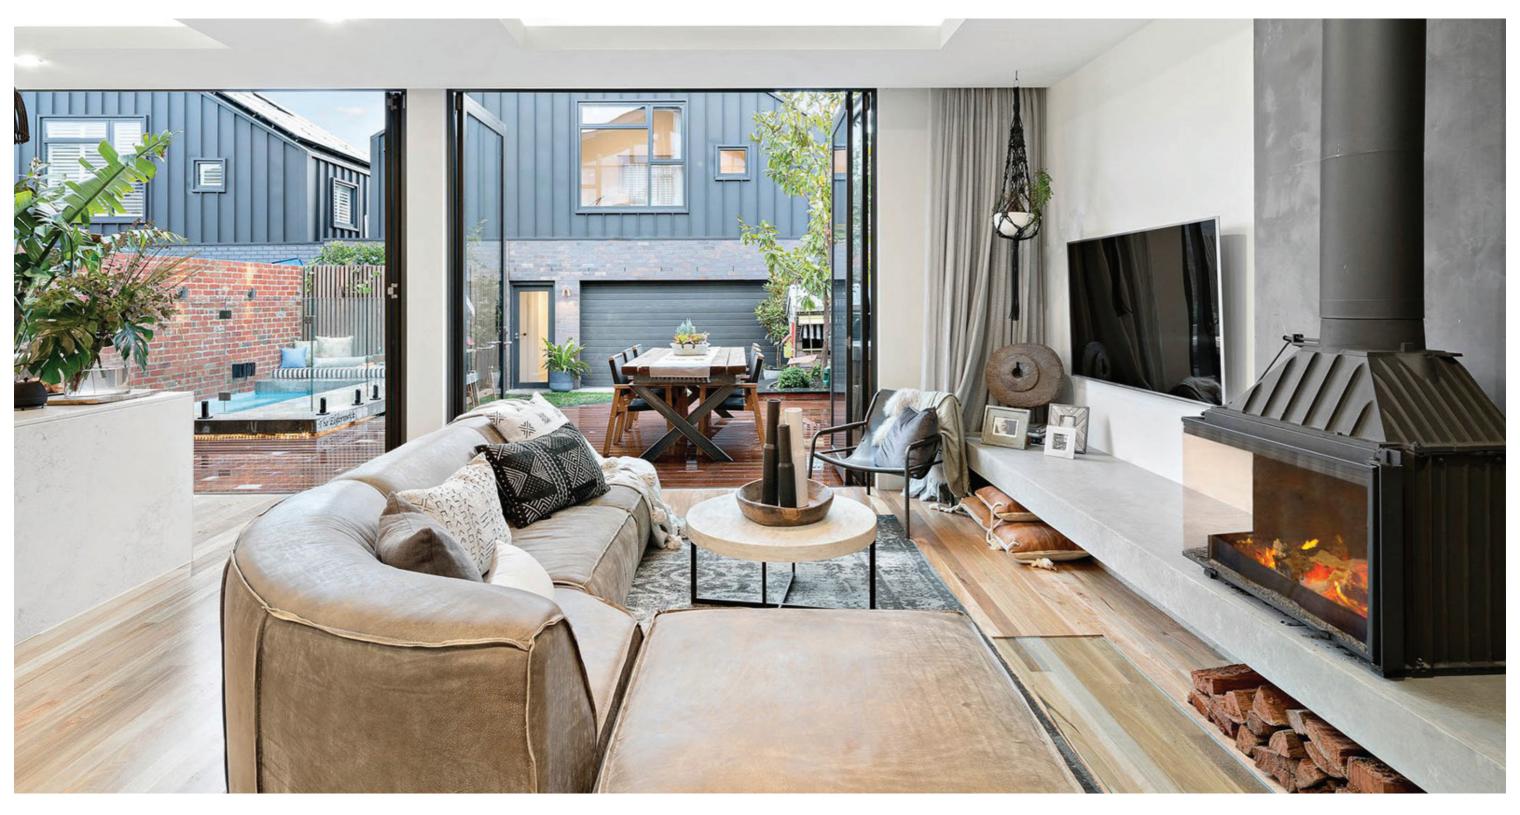

## RADIANTE / 747

The hero of the living room is innovation and aesthetics all rolled into one and our Radiante 747 ticks all the boxes. Effortlessly elegant in a traditional style but with a modern twist, this stunning fireplace adds a vibrant ambience and a homely atmosphere to any living space. A combination of unsurpassed quality and design, including the adaptable dual opening door system, makes this fireplace the perfect complement and value added feature to any interior.