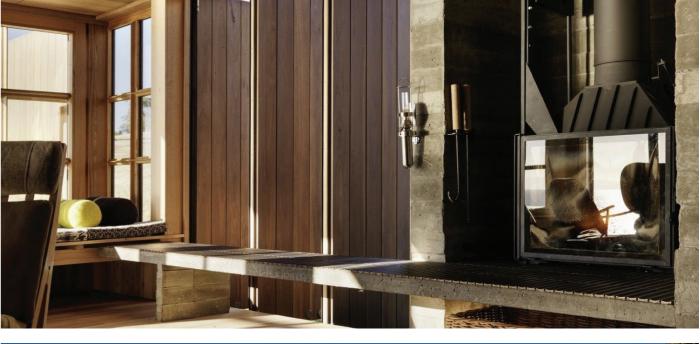

I can still recall my first impression of a Cheminées Philippe fireplace. It was not in fact as one normally sees it imbedded in a wall in somebody's living room, but in fact it was browsing through technical literature and seeing the magnificent structure that the entire fireplace actually is. It appears so very French in its wonderful quilted cast iron and its very French guillotine process that operates the door on many models. I was transfixed by its technology that seemed somehow ancient but also very contemporary and in our first use of it, exposed it utterly and designed a whole wall around the revealing of this remarkable piece of French industrial design.

Ever since then we've never tended to conceal these fireplaces but expose them in their complete operation in full view in many living rooms over many projects. In some they even take centre place with a steel surround that we designed that finds a common language between our architectural response to a specific project and the powerful aesthetic of these remarkable fireplaces.

It's been a long term relationship and continues, the latest being in my own home here in Melbourne.

rchite ್ಷ

WEIGHT