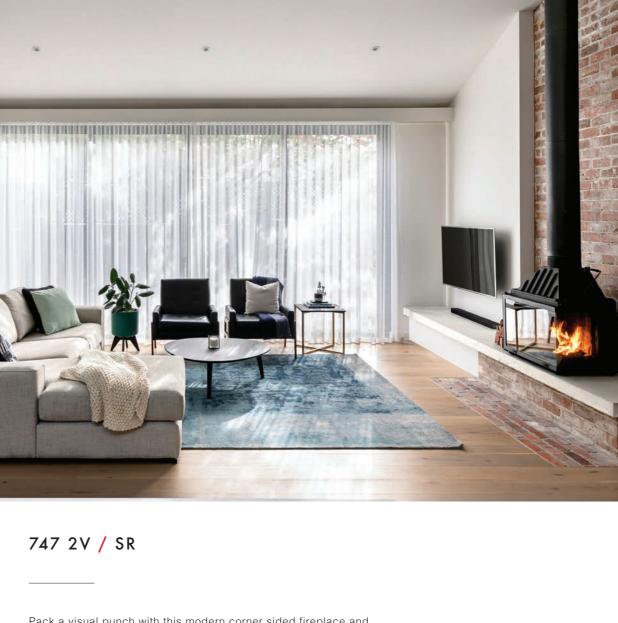

Kg WEIGHT 225 KG

Pack a visual punch with this modern corner sided fireplace and enjoy all of the attributes of Cheminees Philippe's bold and artistic Radiante 747 2V SR. Contemporary design coupled with powerful slow combustion heating ability, this fireplace showcases a fine silhouette offering an unobstructed view of the fire and a large swing open door available in left or right sided versions to suit your room.