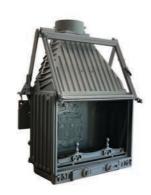

# RADIANTE TRIPLE + FOUR SIDED WOOD FIREPLACES

A combination of robust craftsmanship and refined style, Cheminees Philippe's triple sided and four sided fireplaces put an elegant spin on traditional fireplace design. Frequently used as a centrepiece with all the hallmarks and qualities of a stunning focal point, plus the added bonus of superb warmth and ambience. The open silhouette of these multiview fireplaces plays a key role in today's modern hearth creations with their honest design, often celebrated and not hidden.

## RADIANTE / 700 3V

Making memories starts with something special and the three sided fireplace is a stunner, anyway you look at it. Cutting edge design and artistry goes into the making of the sophisticated Radiante 700 3V, in which every component is meticulously fashioned to offer a fireplace that not only looks beautiful but has superb heating capabilities.