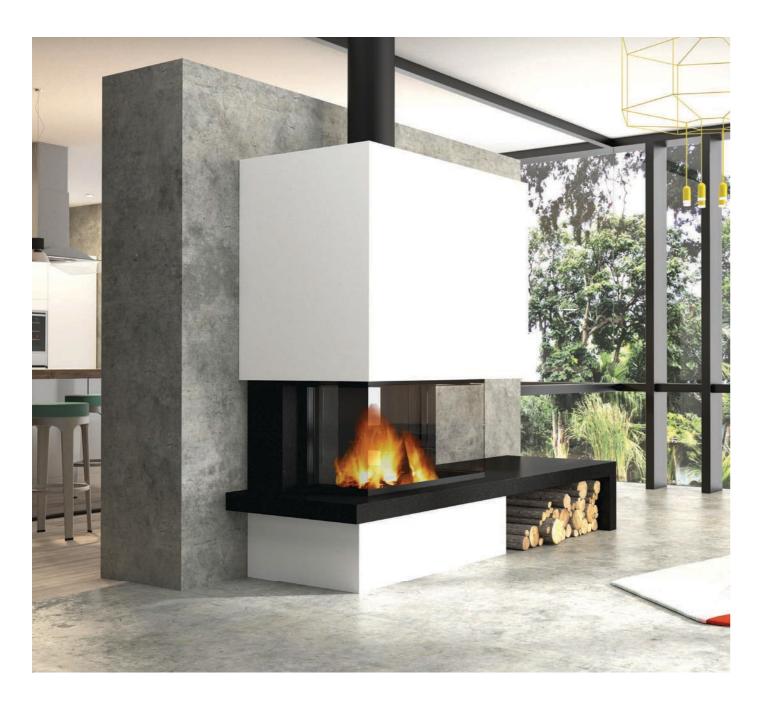

WEIGHT 210 KG FLUE SIZE 230mm or 9" HEAT OUTPUT >300 sqm

Architecture and natural warmth are at the heart of the Radiante 890 3V, with the main attraction of this chic fireplace being its huge frameless door maximised for 180 degree views of the fire to be enjoyed wherever you are in the room. Featuring Cheminees Philippe's trademark lift up door mechanism, the whole door glides up for real open fire enjoyment and slides back down for slow combustion radiant heat and efficiency. Who would have thought that a fireplace could offer such new and innovative perspectives in contemporary fireplace design?