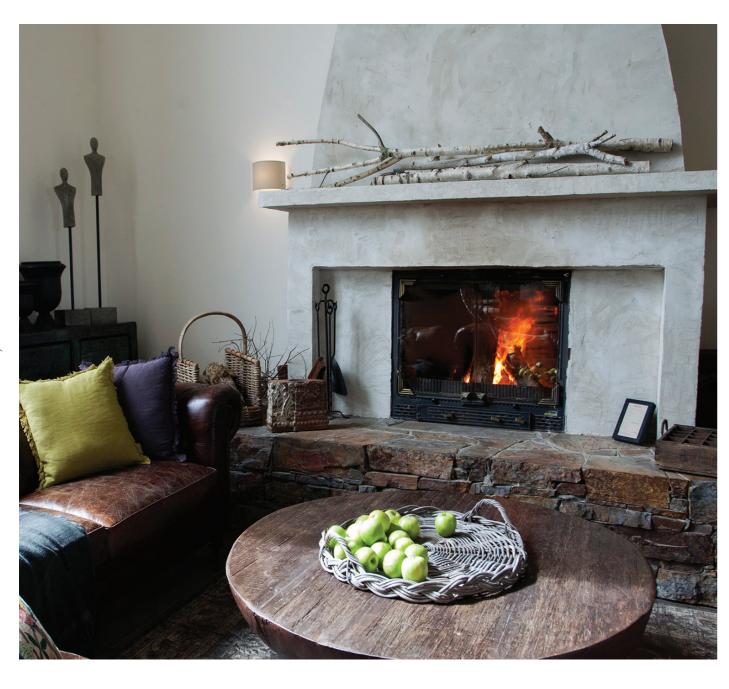

## RADIANTE / 600 PRIMO

Embrace your home with the ambience and warmth of this timeless fireplace crafted in the true French tradition. The Radiante 600 Primo will blend seamlessly into its surroundings. Its generous and beautifully crafted cast iron firebox will distribute excellent heat, whilst the big glass viewing window will give maximum flame enjoyment. The perfect complement to any new creative hearth project or refurbishment be it modern or traditional.

## RADIANTE / 692

Harmonised with refined style and fabulous proportions this elegant but modestly designed fireplace will enrich any interior. The Radiante 692 is a sleek and uncomplicated fireplace. Crafted of pure cast iron with a large viewing window, the Radiante 692 is simple and easy to operate, delivering the very best in slow combustion heating efficiency. It's elegant, clean lines and impressive heating ability offers the perfect inspiration for crafting a hearth you won't want to leave.