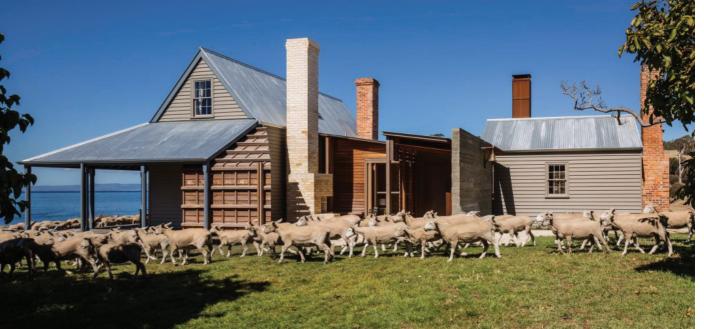

I can still recall my first impression of a Cheminées Philippe fireplace. It was not in fact as one normally sees it imbedded in a wall in somebody's living room, but in fact it was browsing through technical literature and seeing the magnificent structure that the entire fireplace actually is. It appears so very French in its wonderful quilted cast iron and its very French guillotine process that operates the door on many models. I was transfixed by its technology that seemed somehow ancient but also very contemporary and in our first use of it, exposed it utterly and designed a whole wall around the revealing of this remarkable piece of French industrial design.

Ever since then we've never tended to conceal these fireplaces but expose them in their complete operation in full view in many living rooms over many projects. In some they even take centre place with a steel surround that we designed that finds a common language between our architectural response to a specific project and the powerful aesthetic of these remarkable fireplaces.

It's been a long term relationship and continues, the latest being in my own home here in Melbourne.

rchite ್ಷ

WEIGHT