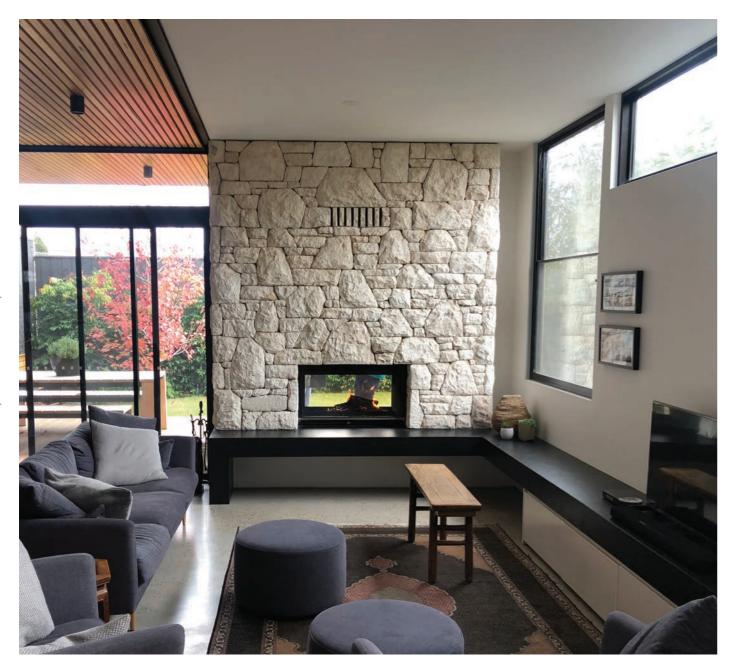

I can still recall my first impression of a Cheminées Philippe fireplace. It was not in fact as one normally sees it imbedded in a wall in somebody's living room, but in fact it was browsing through technical literature and seeing the magnificent structure that the entire fireplace actually is. It appears so very French in its wonderful quilted cast iron and its very French guillotine process that operates the door on many models. I was transfixed by its technology that seemed somehow ancient but also very contemporary and in our first use of it, exposed it utterly and designed a whole wall around the revealing of this remarkable piece of French industrial design.

Ever since then we've never tended to conceal these fireplaces but expose them in their complete operation in full view in many living rooms over many projects. In some they even take centre place with a steel surround that we designed that finds a common language between our architectural response to a specific project and the powerful aesthetic of these remarkable fireplaces.