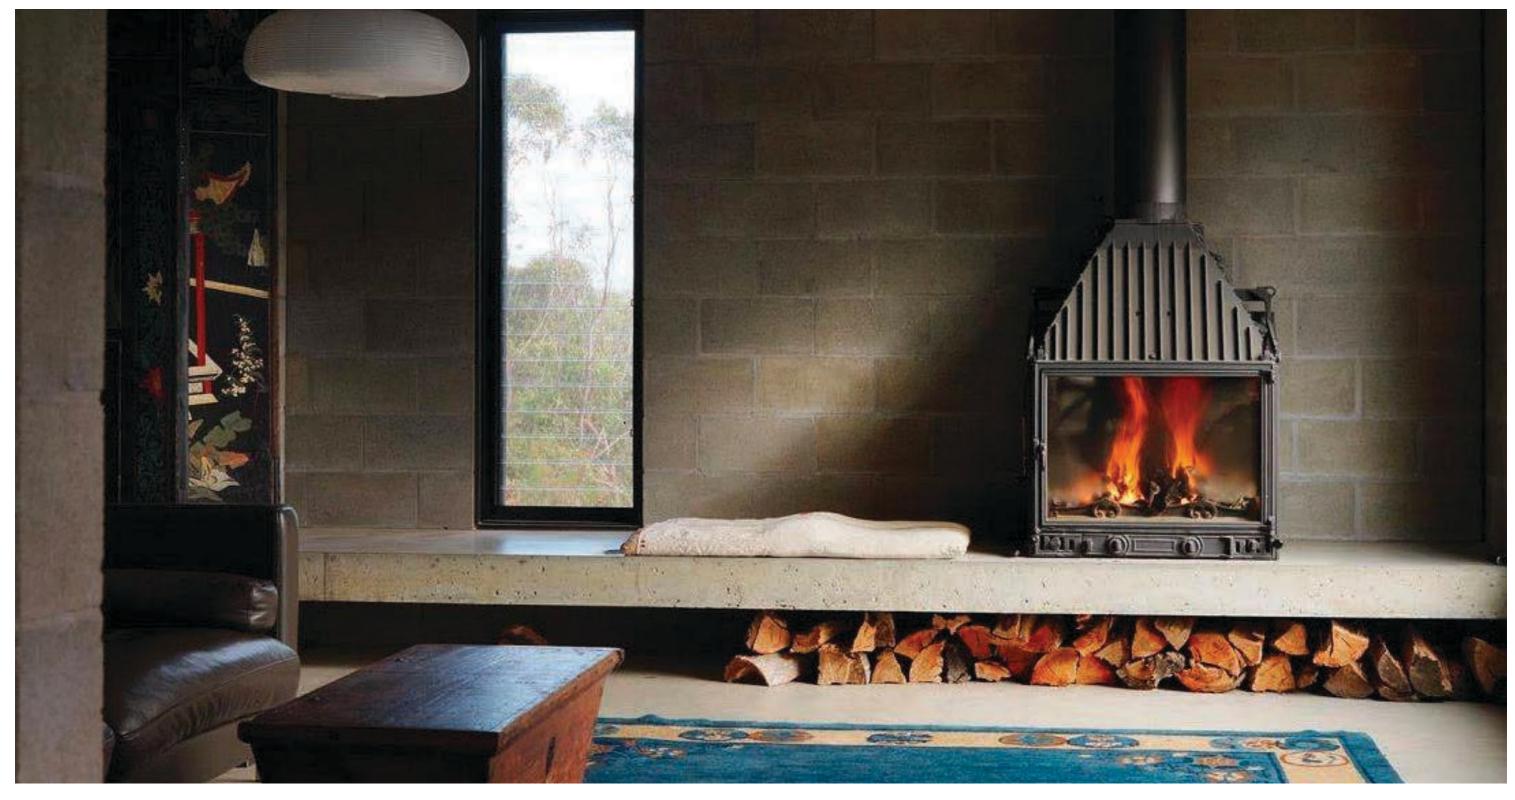

## RADIANTE / 700

Introducing the perfect embodiment of exquisite French fireplace design and craftsmanship, we are enthralled by the versatility of this beautiful, artisan fireplace. The Radiante 700 is a pioneering marvel, being the first cast iron fireplace of its kind with a remarkable dual opening door system offering the best of both worlds; efficient slow combustion heating and real open fire warmth and pleasure. This expertly crafted and high performance fireplace is pure comfort and style.

I can still recall my first impression of a Cheminées Philippe fireplace. It was not in fact as one normally sees it imbedded in a wall in somebody's living room, but in fact it was browsing through technical literature and seeing the magnificent structure that the entire fireplace actually is. It appears so very French in its wonderful quilted cast iron and its very French guillotine process that operates the door on many models. I was transfixed by its technology that seemed somehow ancient but also very contemporary and in our first use of it, exposed it utterly and designed a whole wall around the revealing of this remarkable piece of French industrial design.

Ever since then we've never tended to conceal these fireplaces but expose them in their complete operation in full view in many living rooms over many projects. In some they even take centre place with a steel surround that we designed that finds a common language between our architectural response to a specific project and the powerful aesthetic of these remarkable fireplaces.