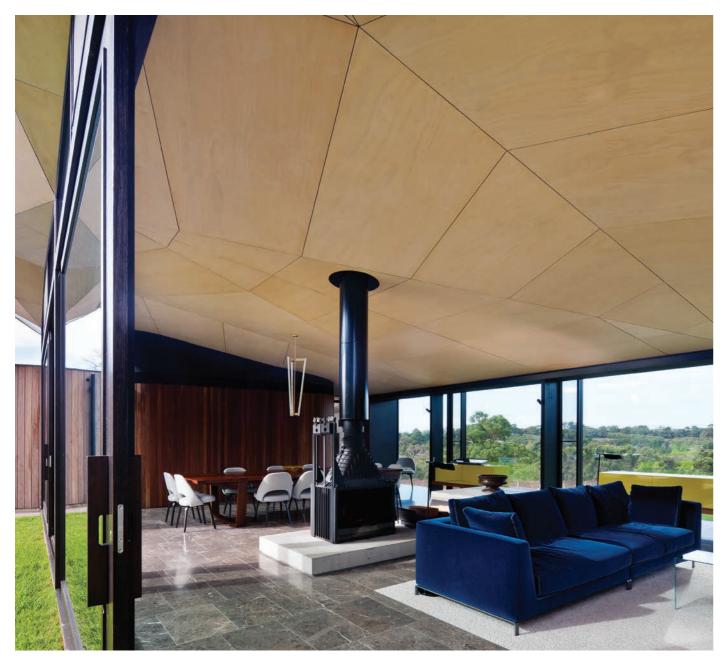

LATERAL & VERTICAL OPENING DOORS

A high performance heating machine, the Radiante 1000's physical size, superior performance and outstanding heating ability is unsurpassed by any other fireplace on the market. A colossal 350 kg of solid cast iron, it packs a powerful punch perfect for heating large open plan spaces, warehouse conversions and commercial settings. Featuring two large swing doors and intricate detailing adorning the cast iron firebox, this fireplace is the epitome of beautiful fireplace design.