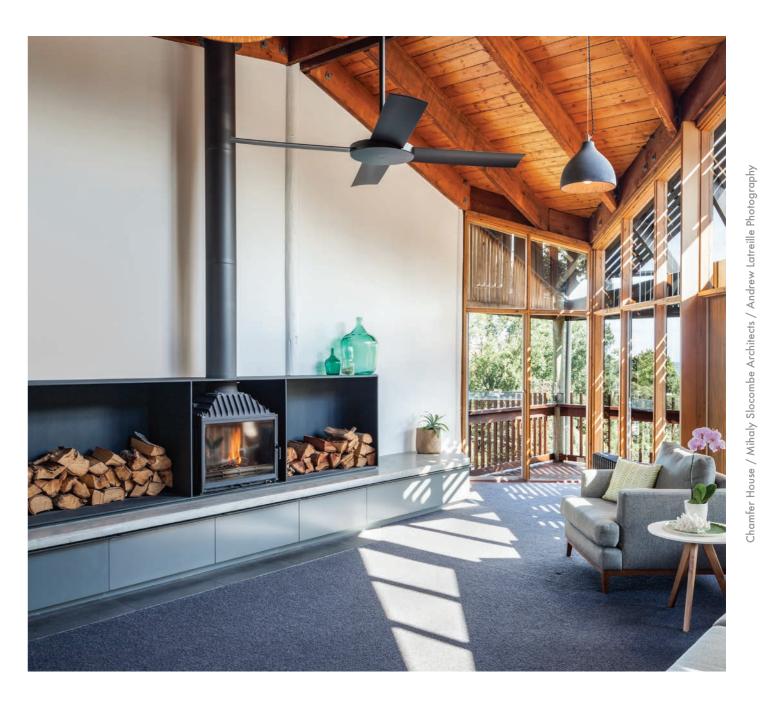

I can still recall my first impression of a Cheminées Philippe fireplace. It was not in fact as one normally sees it imbedded in a wall in somebody's living room, but in fact it was browsing through technical literature and seeing the magnificent structure that the entire fireplace actually is. It appears so very French in its wonderful quilted cast iron and its very French guillotine process that operates the door on many models. I was transfixed by its technology that seemed somehow ancient but also very contemporary and in our first use of it, exposed it utterly and designed a whole wall around the revealing of this remarkable piece of French industrial design.

Ever since then we've never tended to conceal these fireplaces but expose them in their complete operation in full view in many living rooms over many projects. In some they even take centre place with a steel surround that we designed that finds a common language between our architectural response to a specific project and the powerful aesthetic of these remarkable fireplaces.

It's been a long term relationship and continues, the latest being in my own home here in Melbourne.

rchite ್ಷ

WEIGHT