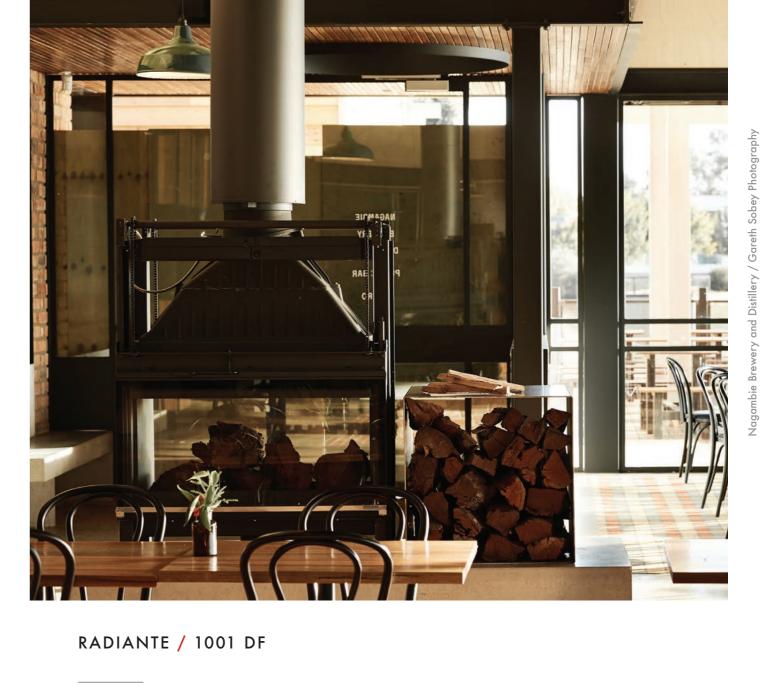

## RADIANTE / 1001

Spark interior inspiration with this modern fireplace design. The Radiante 1001 is the embodiment of innovation and beauty all rolled into one. A central element for any living space, you'll relish in the wide flames and delight in the wonderful natural radiant warmth provided by its solid cast iron and steel construction. Explore new possibilities in fireplace design and give your home the unforgettable character and warm atmosphere it deserves.

Create the wow factor with a striking see-through fireplace that performs superbly as an open fire or slow combustion heater. Featuring a fabulous wide view of the flames and excellent warmth created by its solid cast iron and steel firebox, the Radiante 1001 DF is a modern double sided fireplace to add an enchanting, value added ambience. Place in the centre of a large living space or locate in a dividing wall between two rooms, you'll appreciate the perfect linear styling of this chic fireplace for crafting thoroughly contemporary hearth designs.