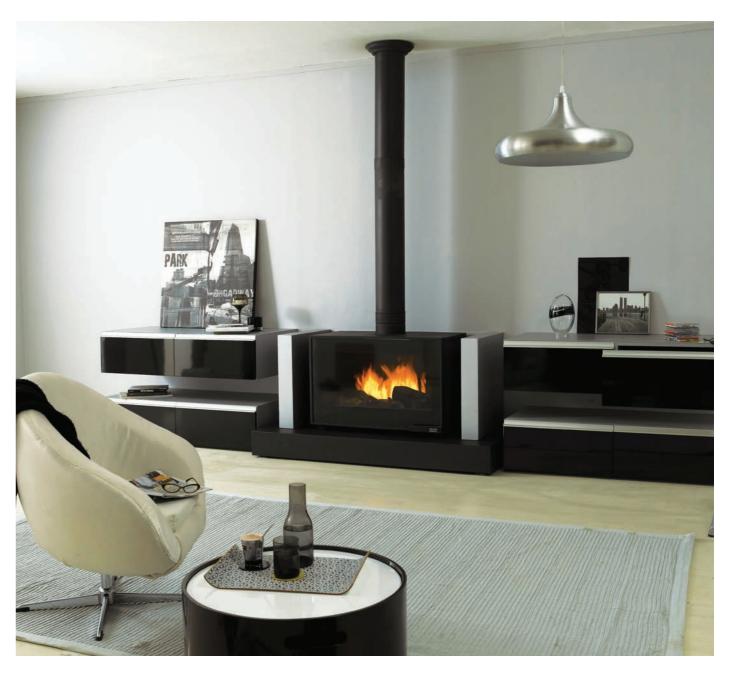

RADIANTE FREESTANDING SERIES Add a natural aesthetic statement to a room with the bold angular designs and balanced form of Cheminees Philippe's freestanding fireplaces. These robust beautifully crafted, fireplaces have great design merit for any style of home and are the perfect choice for high ceiling warehouse style rooms and in front of large windows with panoramic views. Made of pure cast iron the fireboxes radiate a steady and impressive warmth, with additional heat generated from the exposed flue. Versatile and bold, these freestanding fireplaces will make the perfect feature in any inner city or rural setting.

#### HORAMA

Designed to outlast trends the understated style of the Horama sets the perfect stage for beautiful fireside solutions. Boasting a finely crafted, durable cast iron body in a minimalist style, it's a powerful performer delivering a super-efficient, slow combustion radiant warmth and an irresistible, glorious flame through its impressive wide glass door. With bold aesthetics, the Horama knows how to sit on the hearth with soul and style.