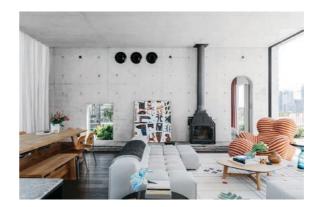

I can still recall my first impression of a Cheminées Philippe fireplace. It was not in fact as one normally sees it imbedded in a wall in somebody's living room, but in fact it was browsing through technical literature and seeing the magnificent structure that the entire fireplace actually is. It appears so very French in its wonderful quilted cast iron and its very French guillotine process that operates the door on many models. I was transfixed by its technology that seemed somehow ancient but also very contemporary and in our first use of it, exposed it utterly and designed a whole wall around the revealing of this remarkable piece of French industrial design.

Ever since then we've never tended to conceal these fireplaces but expose them in their complete operation in full view in many living rooms over many projects. In some they even take centre place with a steel surround that we designed that finds a common language between our architectural response to a specific project and the powerful aesthetic of these remarkable fireplaces.

It's been a long term relationship and continues, the latest being in my own home here in Melbourne.

rchite ್ಷ

WEIGHT