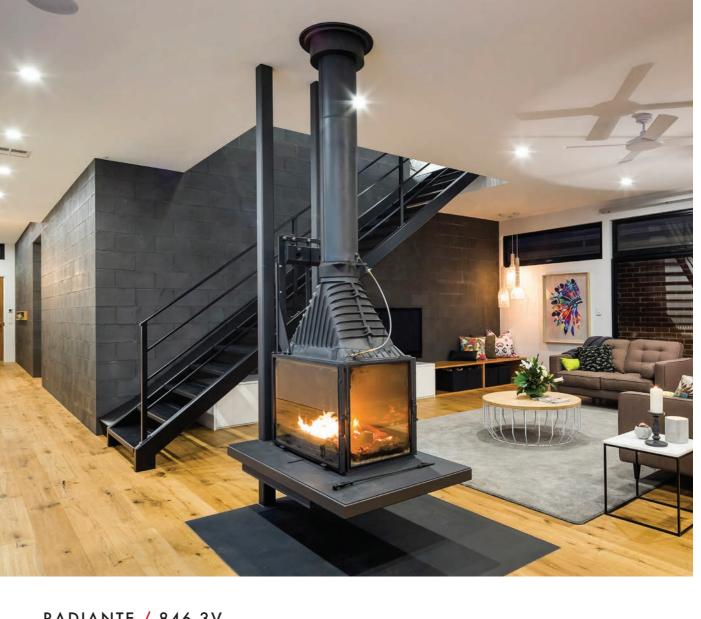

## RADIANTE / 846 3V

A complete package of desirable aesthetics and wonderful heat, the Radiante 846 3V has a generous firebox to provide excellent heat and a wonderful see thru vista through it's almost frameless glass doors. This versatile firebox has the flexibility to be used as a subtle room divider that offers transparency between the spaces, adding a sense of luxury and comfort. The perfect pairing in any open planned living space and your answer to contemporary bespoke hearth design.