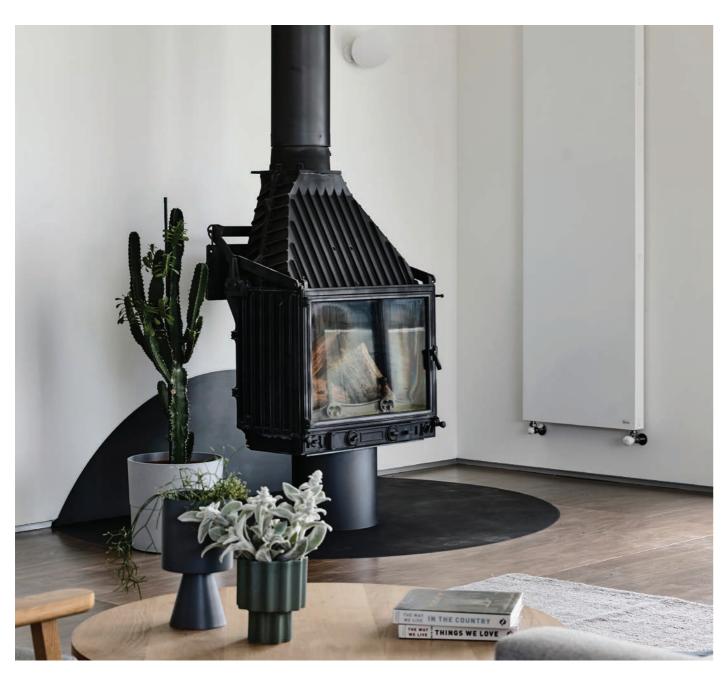

10

The social heart of the home is by the fireside and the Radiante 800 knows how to entice you with its understated elegance and wide view of the flames. The beautiful scope of this fireplace will fit effortlessly into any classic or modern setting as a stand-alone fireplace or equally charming encased in a masonry hearth design. When it comes to fireside aesthetics the Radiante 800 is a natural beauty with all the attributes to create beautiful and efficient solid fuel heating solutions.