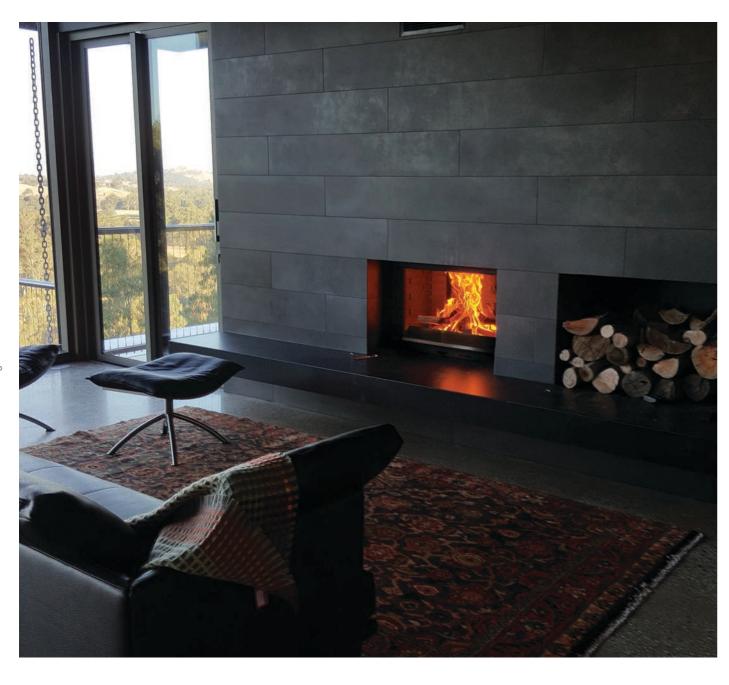

I can still recall my first impression of a Cheminées Philippe fireplace. It was not in fact as one normally sees it imbedded in a wall in somebody's living room, but in fact it was browsing through technical literature and seeing the magnificent structure that the entire fireplace actually is. It appears so very French in its wonderful quilted cast iron and its very French guillotine process that operates the door on many models. I was transfixed by its technology that seemed somehow ancient but also very contemporary and in our first use of it, exposed it utterly and designed a whole wall around the revealing of this remarkable piece of French industrial design.

Ever since then we've never tended to conceal these fireplaces but expose them in their complete operation in full view in many living rooms over many projects. In some they even take centre place with a steel surround that we designed that finds a common language between our architectural response to a specific project and the powerful aesthetic of these remarkable fireplaces.

It's been a long term relationship and continues, the latest being in my own home here in Melbourne.

rchite ್ಷ

WEIGHT