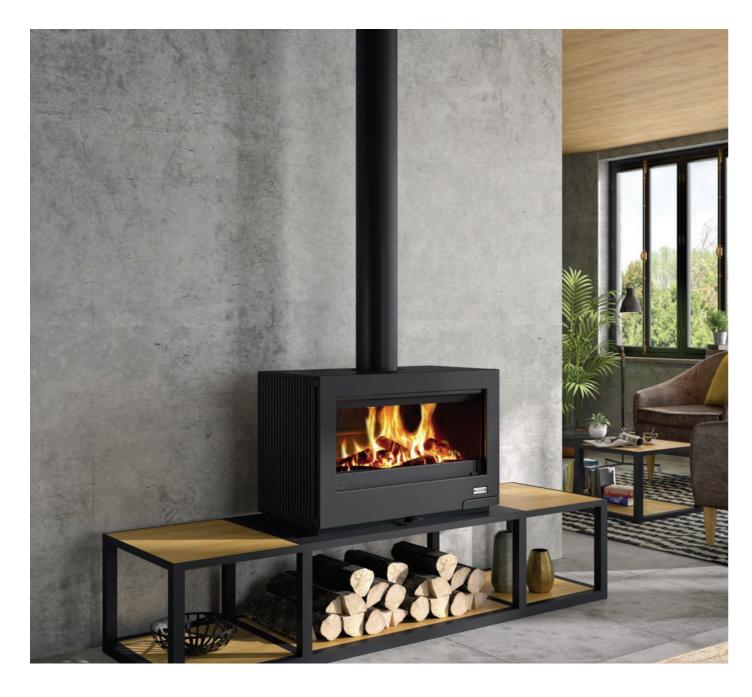

## RADIANTE / 846 3V

A complete package of desirable aesthetics and wonderful heat, the Radiante 846 3V has a generous firebox to provide excellent heat and a wonderful see thru vista through it's almost frameless glass doors. This versatile firebox has the flexibility to be used as a subtle room divider that offers transparency between the spaces, adding a sense of luxury and comfort. The perfect pairing in any open planned living space and your answer to contemporary bespoke hearth design.

WEIGHT 210 KG FLUE SIZE 230mm or 9" HEAT OUTPUT >300 sqm

Architecture and natural warmth are at the heart of the Radiante 890 3V, with the main attraction of this chic fireplace being its huge frameless door maximised for 180 degree views of the fire to be enjoyed wherever you are in the room. Featuring Cheminees Philippe's trademark lift up door mechanism, the whole door glides up for real open fire enjoyment and slides back down for slow combustion radiant heat and efficiency. Who would have thought that a fireplace could offer such new and innovative perspectives in contemporary fireplace design?