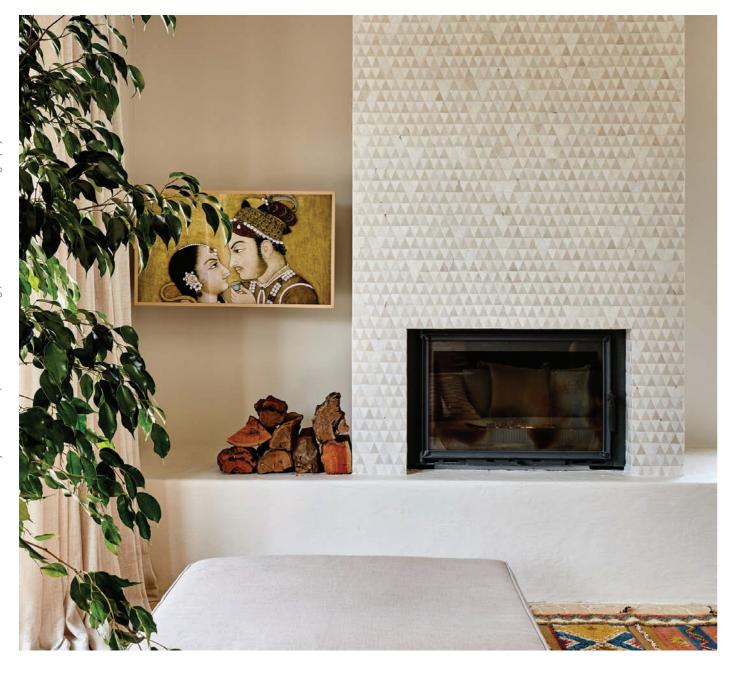

WEIGHT 210 KG FLUE SIZE 230mm or 9" HEAT OUTPUT >300 sqm

Architecture and natural warmth are at the heart of the Radiante 890 3V, with the main attraction of this chic fireplace being its huge frameless door maximised for 180 degree views of the fire to be enjoyed wherever you are in the room. Featuring Cheminees Philippe's trademark lift up door mechanism, the whole door glides up for real open fire enjoyment and slides back down for slow combustion radiant heat and efficiency. Who would have thought that a fireplace could offer such new and innovative perspectives in contemporary fireplace design?