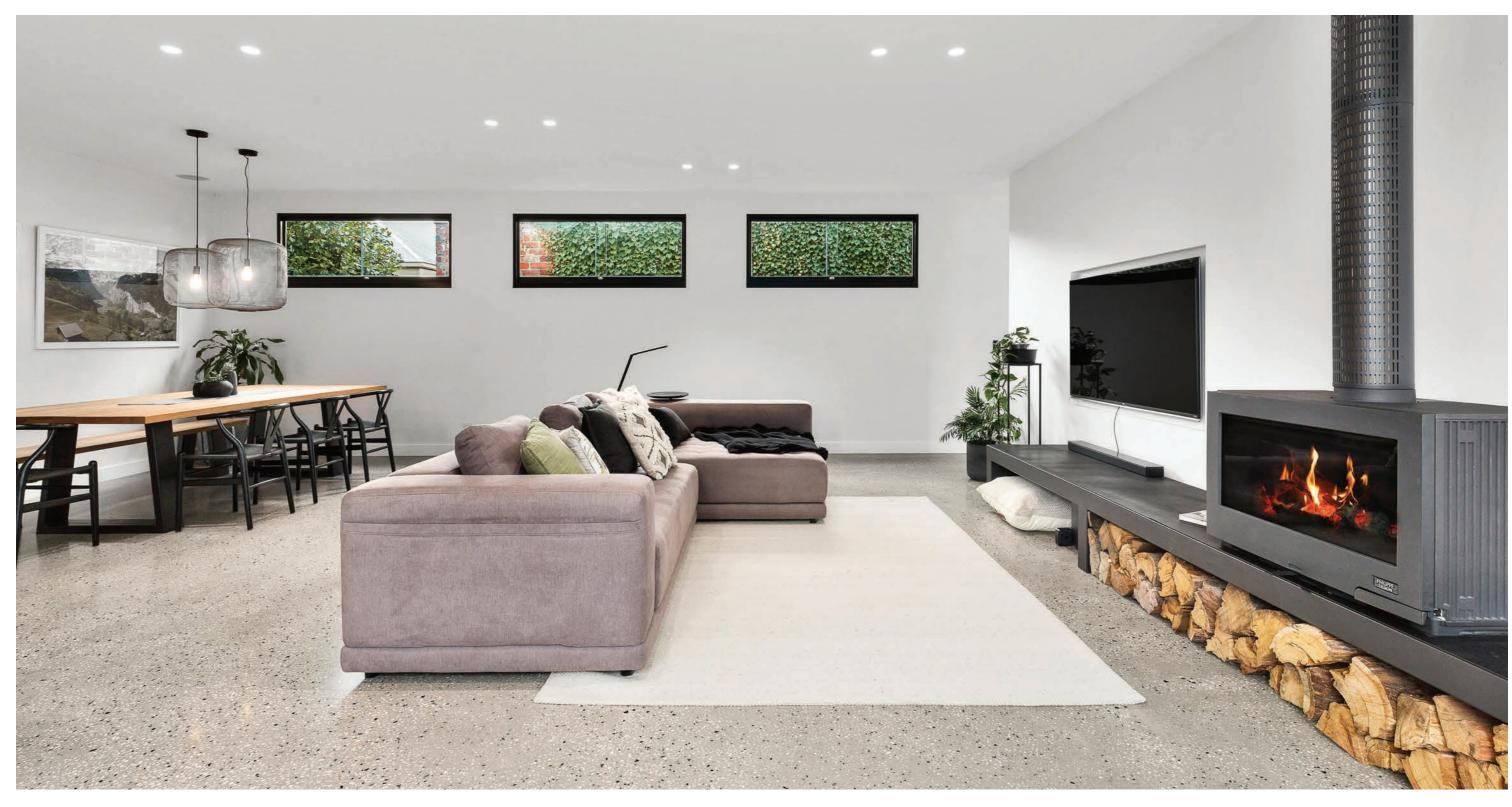

excellent measured radiant heat and a refined and unobstructed view of the fire with the added advantage of Cheminees Philippe's trademark dual opening door mechanism for a real open fire experience. Choose from the left or right sided glass door to suit your living space.



36







WEIGHT 269 KG







873 2V / SR

Passion for innovation and design is the hallmark of this corner sided fireplace. Appreciated for both its design and for excellent slow combustion heating efficiency, the Radiante 873 2V SR offers exciting possibilities in modern hearth design. The character of this beautifully crafted corner fireplace invites new elements to harmonise with your home and the generous swing open door is available on the left or right side to balance and complement your interior.













RADIANTE FREESTANDING SERIES Add a natural aesthetic statement to a room with the bold angular designs and balanced form of Cheminees Philippe's freestanding fireplaces. These robust beautifully crafted, fireplaces have great design merit for any style of home and are the perfect choice for high ceiling warehouse style rooms and in front of large windows with panoramic views. Made of pure cast iron the fireboxes radiate a steady and impressive warmth, with additional heat generated from the exposed flue. Versatile and bold, these freestanding fireplaces will make the perfect feature in any inner city or rural setting.



#### HORAMA

Designed to outlast trends the understated style of the Horama sets the perfect stage for beautiful fireside solutions. Boasting a finely crafted, durable c